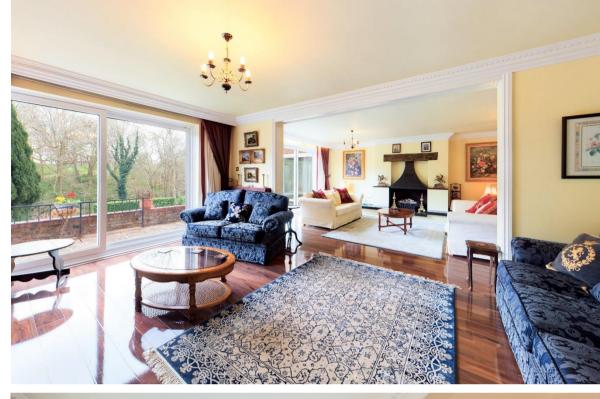

The spacious and beautifully presented accommodation includes, on the ground floor, a reception hall, four reception rooms, a large modern conservatory, superb kitchen/dining room, utility room, and cloakroom. A split level leisure complex features a heated swimming pool, gymnasium and sauna. On the first floor there is a master bedroom with large ensuite bathroom and dressing room, guest suite with dressing room and en-suite shower room, 3 further bedrooms and a large family bathroom.