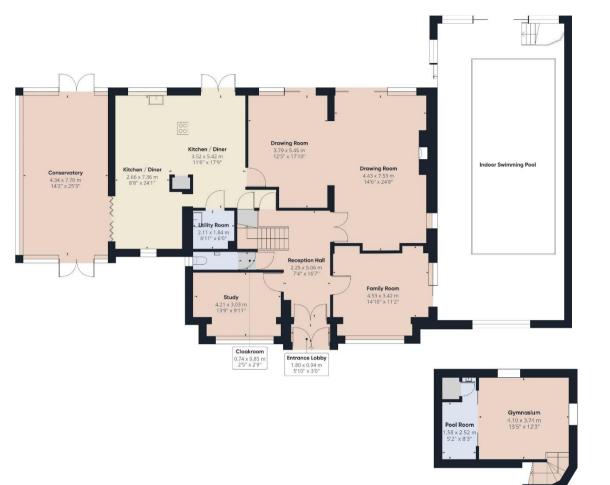

The spacious and beautifully presented accommodation includes, on the ground floor, a reception hall, four reception rooms, a large modern conservatory, superb kitchen/dining room, utility room, and cloakroom. A split level leisure complex features a heated swimming pool, gymnasium and sauna. On the first floor there is a master bedroom with large ensuite bathroom and dressing room, guest suite with dressing room and en-suite shower room, 3 further bedrooms and a large family bathroom.

Outside the property has a double garage with an attached games room / annexe with a kitchenette and shower room. The magnificent gardens are a fine feature of the property, with sweeping lawns to the rear and side, with several patio areas and well stocked beds and borders and with a stunning wooded backdrop of Surrey Downs golf course beyond.