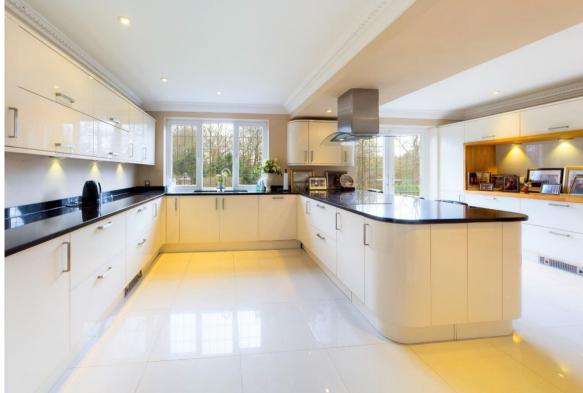

The spacious and beautifully presented accommodation includes, on the ground floor, a reception hall, four reception rooms, a large modern conservatory, superb kitchen/dining room, utility room, and cloakroom. A split level leisure complex features a heated swimming pool, gymnasium and sauna. On the first floor there is a master bedroom with large ensuite bathroom and dressing room, guest suite with dressing room and en-suite shower room, 3 further bedrooms and a large family bathroom.