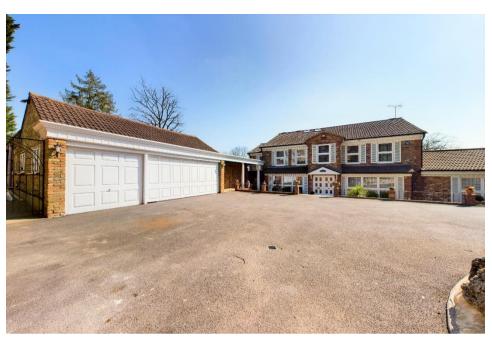

Outside the property has a double garage with an attached games room / annexe with a kitchenette and shower room. The magnificent gardens are a fine feature of the property, with sweeping lawns to the rear and side, with several patio areas and well stocked beds and borders and with a stunning wooded backdrop of Surrey Downs golf course beyond.