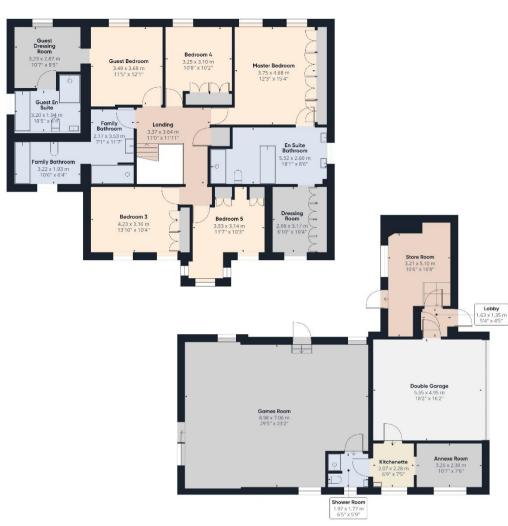

The spacious and beautifully presented accommodation includes, on the ground floor, a reception hall, four reception rooms, a large modern conservatory, superb kitchen/dining room, utility room, and cloakroom. A split level leisure complex features a heated swimming pool, gymnasium and sauna. On the first floor there is a master bedroom with large ensuite bathroom and dressing room, guest suite with dressing room and en-suite shower room, 3 further bedrooms and a large family bathroom.