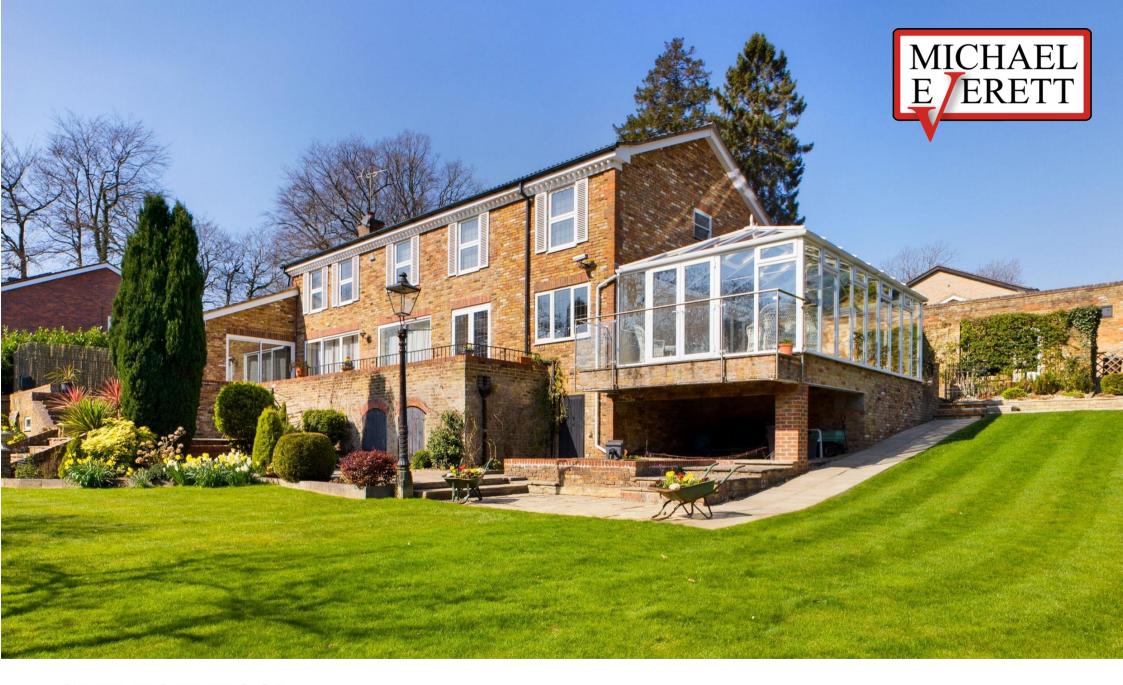

## **HILL HOUSE, 5 GLEDHOW WOOD**

KINGSWOOD KT20 6JQ

4 RECEPTION ROOMS & CONSERVATORY KITCHEN DINER

5 BEDROOMS (INC 2 EN-SUITES) & CLOAKROOM

APROX. 5062.22 FT<sup>2</sup> | 470.30 M<sup>2</sup> IN TOTAL

Occupying a lovely tucked away location at the end of a long private drive with elevated views, a substantial detached house of over 4250 sqft accommodation, standing in 0.81 acres of delightful gardens. The property is located close to Kingswood village centre that offers a parade of local shops, restaurants, a gastro pub and station with services to London Bridge and Victoria. There are two private golf clubs in Kingswood and a lawn tennis club. The M25 and M23 can be easily accessed as can the local towns of Banstead, Epsom & Reigate.

The spacious and beautifully presented accommodation includes, on the ground floor, a reception hall, four reception rooms, a large modern conservatory, superb kitchen/dining room, utility room, and cloakroom. A split level leisure complex features a heated swimming pool, gymnasium and sauna. On the first floor there is a master bedroom with large ensuite bathroom and dressing room, guest suite with dressing room and en-suite shower room, 3 further bedrooms and a large family bathroom.

Outside the property has a double garage with an attached games room / annexe with a kitchenette and shower room. The magnificent gardens are a fine feature of the property, with sweeping lawns to the rear and side, with several patio areas and well stocked beds and borders and with a stunning wooded backdrop of Surrey Downs golf course beyond.