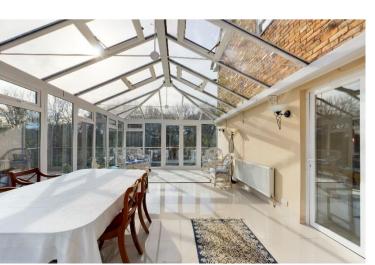

The spacious and beautifully presented accommodation includes, on the ground floor, a reception hall, four reception rooms, a large modern conservatory, superb kitchen/dining room, utility room, and cloakroom. A split level leisure complex features a heated swimming pool, gymnasium and sauna. On the first floor there is a master bedroom with large ensuite bathroom and dressing room, guest suite with dressing room and en-suite shower room, 3 further bedrooms and a large family bathroom.